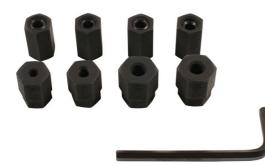

## Stud Remover & Installer 9pc | 7804

- Contents: M6 x 1.0, M8 x 1.25, M10 x 1.25, M10 x 1.5 and 6mm Hex Key.
- Suitable for the most popular cylinder head and manifold stud sizes.
- Use 6mm Hex key (supplied) to lock the tool on to the stud
- · Packed in an EVA foam storage tray.