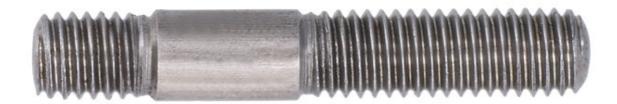

## Exhaust Manifold Stud M8 x 1.25 x 47mm 5pc

A pack of M8 x 1.25 double ended threaded studs, suitable for both inlet and exhaust manifold on VW vehicles. The studs are threaded at both ends with the outer/longer thread able to be cut to length where the application requires it to be adapted. Note: studs are slightly lubricated to help prevent corrosion.

## **Additional Information**

- · Applications include: VW.
- Thread size: M8, pitch: 1.25, overall length: 47mm.
- Long thread: 25mm, shoulder: 12mm, short thread: 10mm.
- M8 x 1.25 exhaust manifold copper flashed nuts available, see Part Nos. 35412 (13mm Hex, 10pc), 31564 (13mm Hex, 50pc), 30736 (slotted lock 12mm Hex, 5pc), 30739 (flanged 13mm Hex), 30737 (self locking, flanged 12mm Hex, 5pc), 30742 (self locking, flanged 10mm Hex, 5pc) and 30741 (self locking, flanged 13mm Hex, 5pc). M8 x 1.25 x 13mm Hex exhaust manifold brass nuts also available, Part No. 35414.
- Included in mixed set of manifold nuts and studs, Part No. 37657.