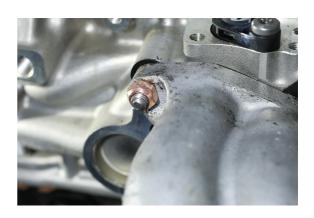

## Exhaust Manifold Stud M8 x 1.25 x 47mm 5pc

A pack of M8 x 1.25 double ended threaded studs, suitable for both inlet and exhaust manifold on VW vehicles. The studs are threaded at both ends with the outer/longer thread able to be cut to length where the application requires it to be adapted. Note: studs are slightly lubricated to help prevent corrosion.

## **Additional Information**

- · Applications include: VW.
- Thread size: M8, pitch: 1.25, overall length: 47mm.
- Long thread: 25mm, shoulder: 12mm, short thread: 10mm.
- M8 x 1.25 exhaust manifold copper flashed nuts available, see Part Nos. 35412 (13mm Hex, 10pc), 31564 (13mm Hex, 50pc), 30736 (slotted lock 12mm Hex, 5pc), 30739 (flanged 13mm Hex), 30737 (self locking, flanged 12mm Hex, 5pc), 30742 (self locking, flanged 10mm Hex, 5pc) and 30741 (self locking, flanged 13mm Hex, 5pc). M8 x 1.25 x 13mm Hex exhaust manifold brass nuts also available, Part No. 35414.
- Included in mixed set of manifold nuts and studs, Part No. 37657.